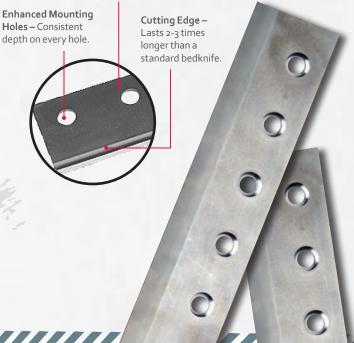

# TORO'S MANUFACTURING PROCESS **ASSURES:**

- Consistent hole alignment on every bedknife
- Certified and trackable steel coils
- Computer-controlled machining and finishing
- Superior reputation of engineering experts

Toro bedknives provide:

- True flatness of the knife, extending its life and maximizing the quality of cut
- True positions and true chamfer on mounting holes
- Fewer adjustments
- Superior performance in form, fit and function of bedknife parts
- Exact specifications match, which ensures superior quality of cut
- Knife straightness right out of the box
- Superior quality of cut you expect from Toro