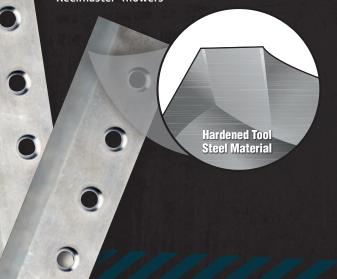

# EdgeMax<sup>™</sup> bedknives give you an edge.

The EdgeMax bedknife is just what you've been looking for to better utilize your fairway and greens mowers. EdgeMax bedknives are made with hardened tool steel that stays sharper longer for a crisper cut and less wear on your equipment. You not only save maintenance time with less frequent sharpening, you save long-term costs with a product that lasts up to three times longer than standard bedknives without sacrificing quality of cut and health of the turf.

- Hardened tool steel provides up to 3 times longer edge retention than a standard fairway bedknife and twice as long for greens.
- 50% less time adjusting, backlapping and grinding
- Superior performance, allowing a cleaner cut for healthier turf
- 3/8" (9.5 mm) height of cut and above for fairways
- \*1/16" (1.59mm) height of cut above for greens
- Available for Toro Greensmaster® or Reelmaster® mowers